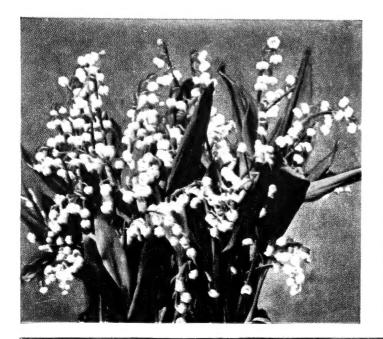

# Lily-of-the-Valley

Finest imported giant strains specially treated; sweetscented sprays of pure white bells bloom in about 3 weeks. Very easy to grow; require only light and water. Plant some every 2 weeks for continued bloom and fragrance all Winter. "Keep frigid" until they are ready to plant.

6 for \$1.00 18 for \$2.75 36 for \$5.00